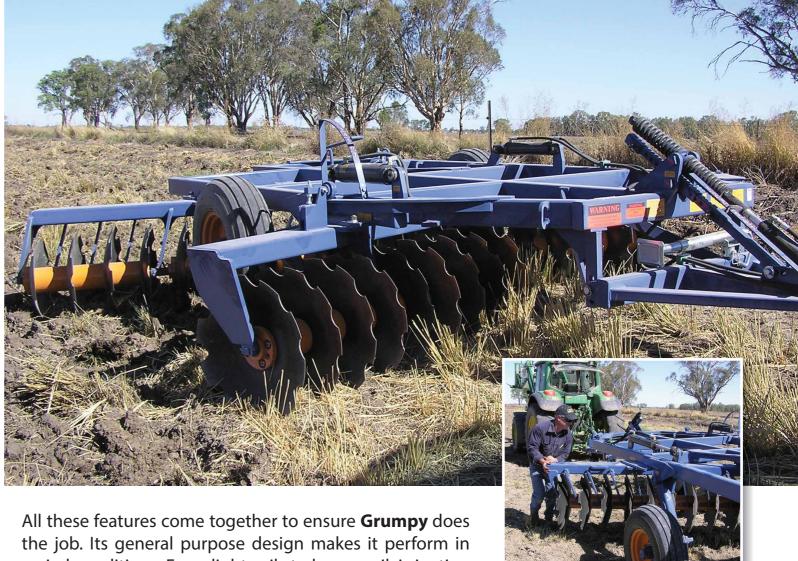

### The General Purpose Specialist

**Grumpy** – If you're looking for a medium duty disc plough then **Grumpy** is for you. Utilising **Grizzly's** tried and proven technology, the Grumpy provides exceptional performance and long lasting value.

In sizes from 3.3mtrs – 4.65mtrs **Grumpy** is suited to a variety of applications, from seed bed preparation, pasture renovation and general tillage work. The use of **Grizzly's** patented "Floppy T-Bar" scraper system, twist in/out greasable bearings and hydraulic pitch control for front to back levelling while on the move make it a sensible choice for the small to medium size farmer who requires a general purpose disc machine.

Another major advantage of **Grumpy** is its ability to be easily folded from work position to transport position of under 2.9mtrs (9'5") for road transport or narrow gateways. This, along with a number of **Grizzly's** standard features makes **Grumpy** a very versatile disc plough.

LITTLE GRUMPY

All these features come together to ensure **Grumpy** does the job. Its general purpose design makes it perform in varied conditions. From light soils to heavy soil, irrigation to dry land and with ability to handle high trash situations **Grumpy** will perform for you. Its durable frame, easy maintenance, longevity and excellent resale value make it the number one choice.