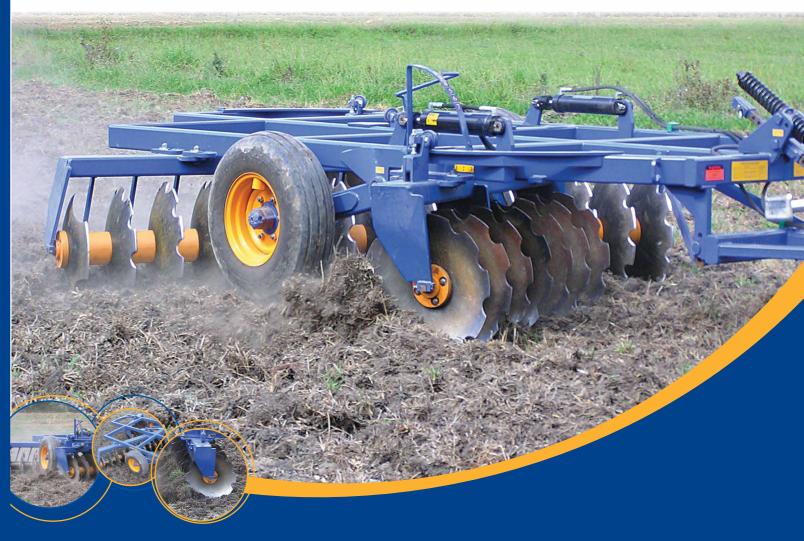

#### Hydraulic Pitch Control

Front to back levelling without leaving the tractor seat. Ensures a level finish in uneven ground.