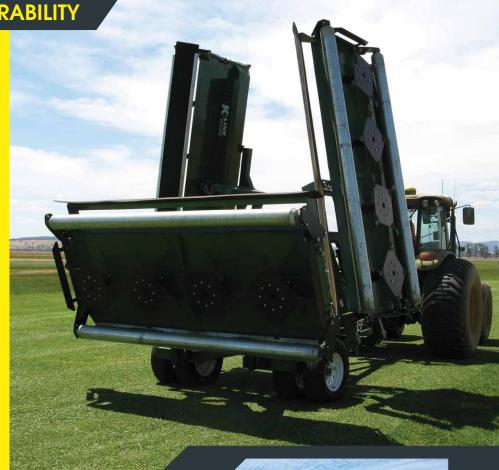

## **PRECISION & DURABILITY**

- Multiple clutch protection
- Simple height adjustment
- Individually floating decks
- Even spread of clippings in all conditions
- Non-rust stainless steel deck designed for easy cleaning
- Large heavy duty rollers (triple lip seal bearings)
- Fully geared drive no belts!
- Designed for low maintenance with bushed pivots
- Safety is a unique feature as it is fully guarded to ensure the wellbeing of all
- 2.4 metre to 3.2 metre decks available