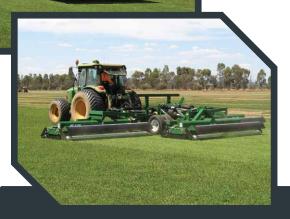

K-Line Agriculture's range of Precision Cut Turf Mowers are built to exceed your expectations. These revolutionary mowers are enabling large areas to be mown with the precision and quality of cut previously achieved by smaller and slower machinery.

The quality, safety and strength of our Precision Cut Turf Mower sets a benchmark for the Turf Industry.