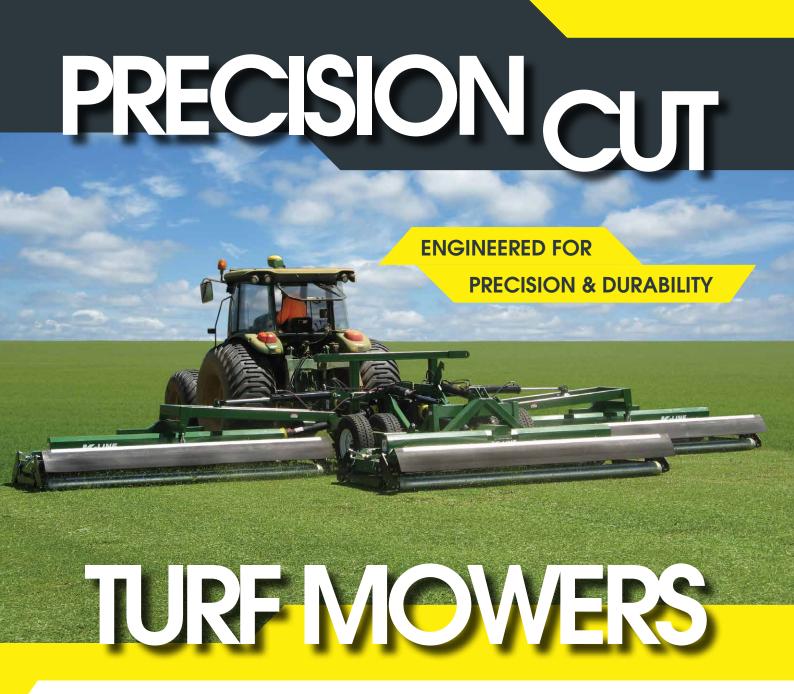

K-Line Agriculture's range of Precision Cut Turf Mowers are built to exceed your expectations. These revolutionary mowers are enabling large areas to be mown with the precision and quality of cut previously achieved by smaller and slower machinery.

The quality, safety and strength of our Precision Cut Turf Mower sets a benchmark for the Turf Industry.

## PRECISION CUT TURF MOWERS