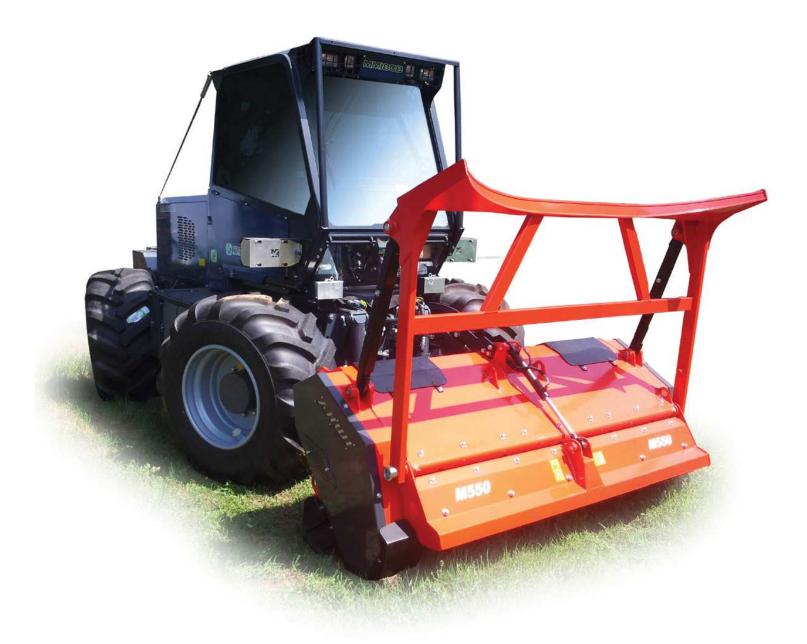

## TOOL CARRIER MM180B

TECHNOLOGY BY TRE EMME SRL A COMPANY OF THE MERLO GROUP

## TOOL CARRIER MM180B HEN THE GOING GETS TOUGH

For those who need versatile, high-performing and user-friendly machines for heavy-duty operations.

Their preferred application field is forestry and forest management.

## MM180B tool carrier, an exclusive value added

- Front and rear hydraulic three-point linkage \*
- Front hydraulic PTO (300 l/min)
- 6-cylinder engines with up to 147 kW (200 HP) power
- Electronically managed hydrostatic transmission with 40 kph maximum speed
- Permanent four-wheel drive, four-wheel steering with three steering modes
- Front and rear 100% differential locking
- Cab compliant with Rops/Fops standards, equipped with type-approved shockproof windows
- Grammer seat with a pneumatic suspension