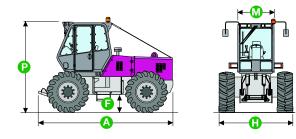

\* Some devices may be available as options.

| DIMENSIONS | MM180B |
|------------|--------|
| A (mm)     | 4500   |
| F (mm)     | 530    |
| H (mm)     | 2300   |
| M (mm)     | 1200   |
| P (mm)     | 2970   |